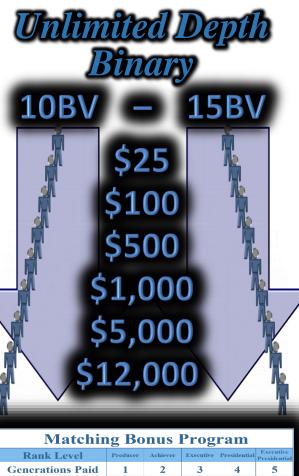

| Rank Level                                                                                             | Producer | Achiever | Executive | Presidential | Executive<br>Presidential |  |  |  |
|--------------------------------------------------------------------------------------------------------|----------|----------|-----------|--------------|---------------------------|--|--|--|
| <b>Generations Paid</b>                                                                                | 1        | 2        | 3         | 4            | 5                         |  |  |  |
| % of TM per Level                                                                                      | 10%      | 10%      | 10%       | 20%          | 20%                       |  |  |  |
| Team matching bonuses are derived from the Cycle Bonuses paid to your personal enrollment organization |          |          |           |              |                           |  |  |  |