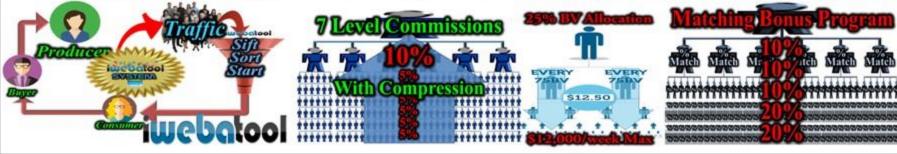

| Rank Level                                                                                             | Producer | Achiever | Executive | Presidential | Executive<br>Presidential |  |  |  |
|--------------------------------------------------------------------------------------------------------|----------|----------|-----------|--------------|---------------------------|--|--|--|
| <b>Generations Paid</b>                                                                                | 1        | 2        | 3         | 4            | 5                         |  |  |  |
| % of TM per Level                                                                                      | 10%      | 10%      | 10%       | 20%          | 20%                       |  |  |  |
| Team matching bonuses are derived from the Cycle Bonuses paid to your personal enrollment organization |          |          |           |              |                           |  |  |  |